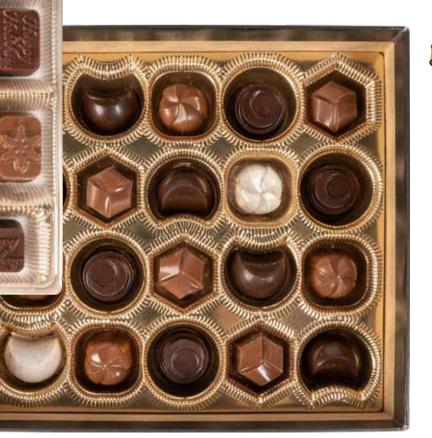

TRAY 2: assortment of 20 chocolate truffles made with the finest ingredients in an *array of flavors* 

All chocolates are made fresh daily

SFA SAIT CARAMFI Available in milk : based on our nostalgi candy kitchen best seller, our sea salt carame recipe is the perfect blend of sweet & savor

\*Peanut Butter (Not included in assortment) Available upon Request